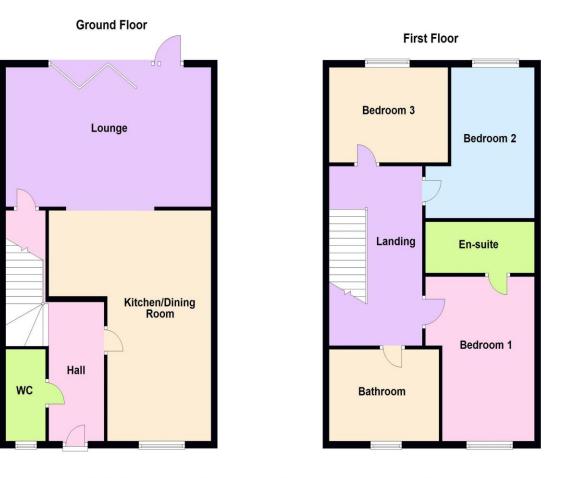

Plot 10 & 11 SOLD... Only 4 remaining plots available at this price.... \*\*SOLICITORS FEES PAID FOR !!\*\* Show home available now to view. With a 10-year warranty included, these executive homes offer stylish living with a high-quality specification. Brock close is situated down a private driveway with elevated plots, this exclusive development of 11 new build properties will be completed by the end of 2019. What's included as standard: • 10-year warranty •Kitchen supplied by Stamford Kitchen Company • USB sockets downstairs Bluetooth speakers in kitchen
Outside power socket and tap • High security composite front door and bi-fold doors • Integrated appliances: 70/30 fridge freezer, induction hob, dishwasher, electric oven, extractor hood & charcoal filter, stainless steel sink, dual control chrome tap • Oak doors throughout Accommodation: Entrance hall 
Downstairs WC 
Kitchen diner 
 Lounge • Landing • Master bedroom • En-suite • Bedroom 2 • Bedroom 3 • Family bathroom • Parking for two cars • Generous garden Agents note: The external images have been computer enhanced to replicate what the development may look like when finished. The buildings should be accurate however road surfaces may differ slightly from the photos. Help to Buy: Equity Loan available on this property If you want to own a newly built home in England, you could borrow up to 20% of the purchase price from the government on homes up to £600,000. You'd only need a 5% deposit and your mortgage would make up the rest. You also benefit from not paying interest for the first 5 years. This scheme is run by regional Help to Buy agents. They can guide you through your purchase, from providing general information about the scheme to dealing with your application. Wittering is a village and civil parish in Cambridgeshire, East of England sitting approximately 3 miles from the historic market town of Lincolnshire Stamford in neighbouring and approximately 9 miles west of the City of Peterborough making an excellent village for families and commuters. Amenities include a village shop, a public house, cafe, church, primary school, garage, allotments and a sports & social club. The village is known for its great access 